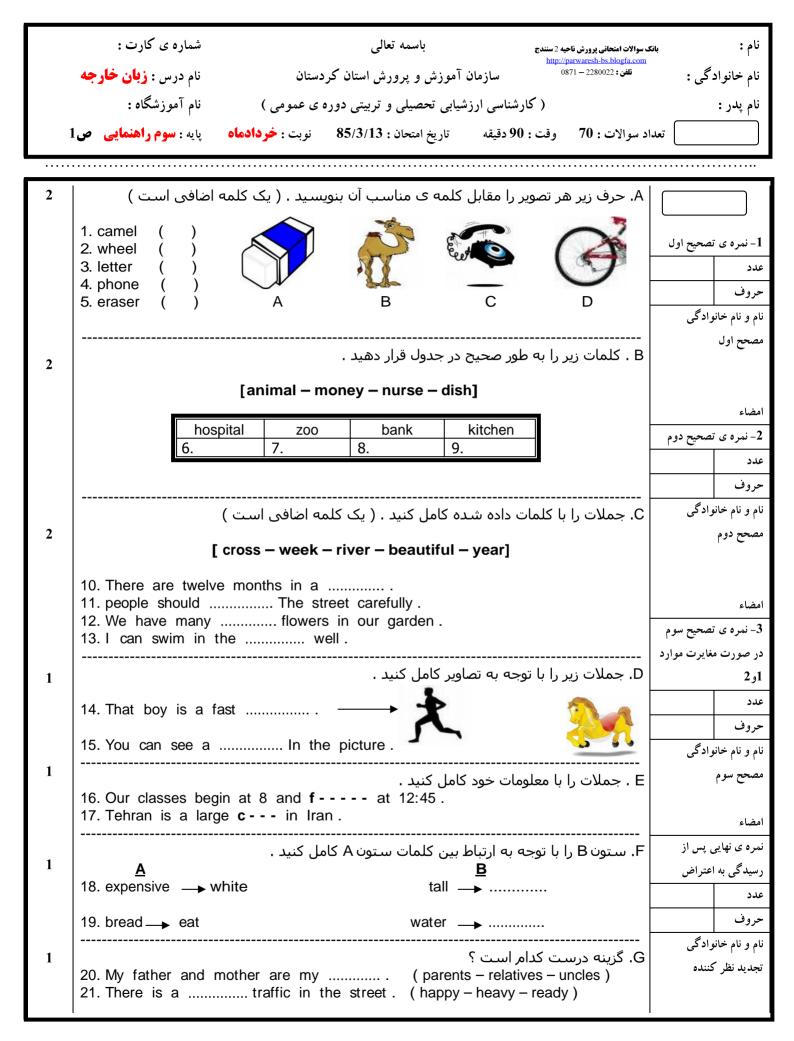

|      | نام: بانک سوالات امتحانی پرورش ناحیه 2 سنندچ باسمه تعالی شماره ی کارت :<br>http://parwaresh-bs.blogfa.com                                                                                                                                                             |  |  |  |  |  |  |
|------|-----------------------------------------------------------------------------------------------------------------------------------------------------------------------------------------------------------------------------------------------------------------------|--|--|--|--|--|--|
|      | نام خانوادگی : تلفن: 22800 <u>22 - 0871</u> سازمان آموزش و پرورش استان کردستان نام درس : <b>زبان خارجه</b>                                                                                                                                                            |  |  |  |  |  |  |
|      | نام پدر : ( کارشناسی ارزشیابی تحصیلی و تربیتی دوره ی عمومی ) نام آموزشگاه :                                                                                                                                                                                           |  |  |  |  |  |  |
| 2    | تعداد سوالات: 70 وقت: 90 دقيقه تاريخ امتحان:85/3/13 نوبت: خردادماه پايه: سوم راهنمايي ص2                                                                                                                                                                              |  |  |  |  |  |  |
| •••• |                                                                                                                                                                                                                                                                       |  |  |  |  |  |  |
| 1    | H. گزینه درست کدام است ؟<br>22. My teacher house is new .           ( of - 's )                                                                                                                                                                                       |  |  |  |  |  |  |
|      | 23. There is money in his wallet . (a little - a few)                                                                                                                                                                                                                 |  |  |  |  |  |  |
| 2    | I. جملات را با معلومات خود كامل كنيد .<br>24. Peter is a slow driver . He drives<br>25. A : What were you doing ? B : I Practicing English .<br>26. Betty s family Go to the country tomorrow .<br>27. A : Did you see Sara yesterday ? B : No , I her this morning . |  |  |  |  |  |  |
| 2    | ل. با استفاده از تصویر پاسخ کامل دهید .<br>28. How will they go to Sanandaj ? — ب استفاده از تصویر پاسخ کامل دهید .                                                                                                                                                   |  |  |  |  |  |  |
|      | 29. Are they fat or thin?                                                                                                                                                                                                                                             |  |  |  |  |  |  |
| 2    | . کلمات درهم ریخته را مرتب کنید .<br>30. never – I – late – to bed – go .                                                                                                                                                                                             |  |  |  |  |  |  |
|      | 31. play – last Friday – you – where – did .<br>?                                                                                                                                                                                                                     |  |  |  |  |  |  |
| 3    | L. پاسخ صحیح را مشخص نمایید .<br>32. Maryam should The plates carefully . ( wash – washes – washed )                                                                                                                                                                  |  |  |  |  |  |  |
|      | 33. My sister and Ia dictionary two days ago. (buy-bought-buys)                                                                                                                                                                                                       |  |  |  |  |  |  |
|      | 34. The boys rested after school ( next week – every day – yesterday )                                                                                                                                                                                                |  |  |  |  |  |  |
|      | 35. We arrived school late yesterday morning. (to - at - for)                                                                                                                                                                                                         |  |  |  |  |  |  |
|      | 36. They post the letters tomorrow morning. (won 't – don 't – didn')                                                                                                                                                                                                 |  |  |  |  |  |  |
|      | 37. A : Do you help your friends ? B : yes , I always help (him – her – them )                                                                                                                                                                                        |  |  |  |  |  |  |
| 1    | ۸. در هر ردیف یک کلمه مناسب را با توجه به <b>تلفظ</b> در ستون ها بگذاری <i>د</i> .                                                                                                                                                                                    |  |  |  |  |  |  |
| 1    | [ n <u>ea</u> r – h <u>ea</u> vy ] [ play <u>ed</u> – watch <u>ed</u> ]                                                                                                                                                                                               |  |  |  |  |  |  |
|      | dear helped   38. 39.                                                                                                                                                                                                                                                 |  |  |  |  |  |  |